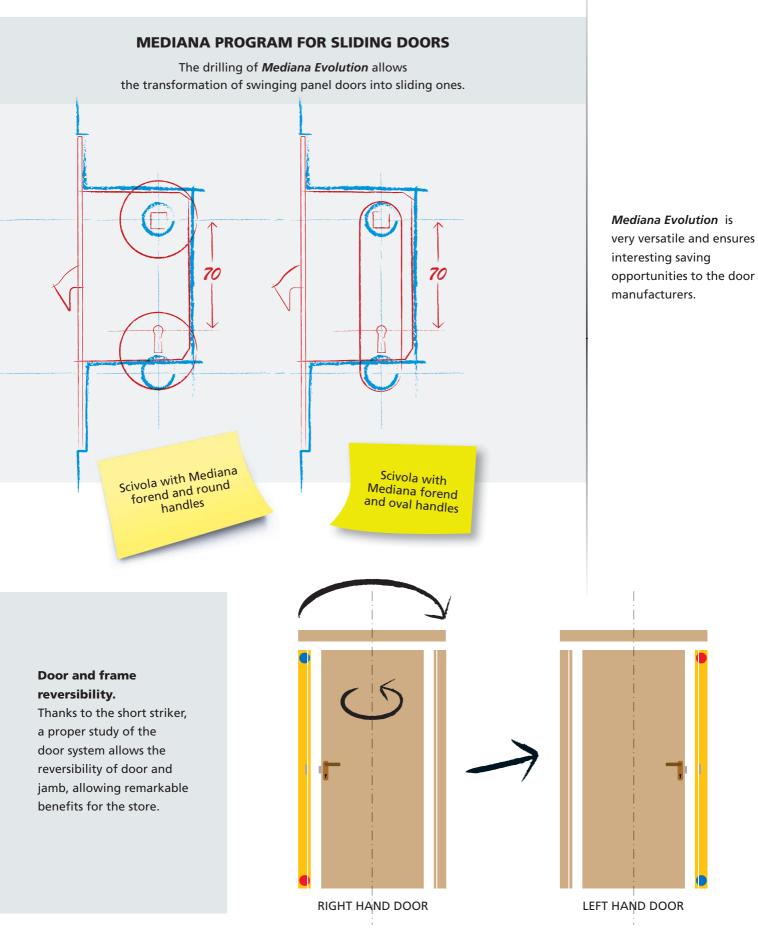

## **Incomparable versatility**

#### STANDARDISED DRILLING

Key and Bathroom lock versions have been designed to allow a single drilling with reduced diameter.

## A complete range of integrated solutions

*Mediana Evolution* Mediana Evolution is available in many combinations among versions, forends, backsets and finishings; a range that will meet any door manufacturer's requirements.