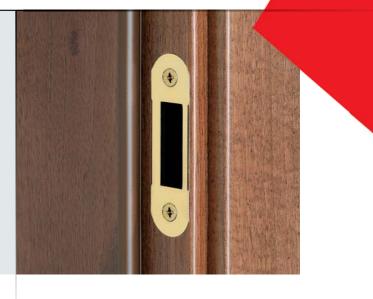

## QUICK LATCH<sup>®</sup> ...and the handing changes

QUICK LATCH<sup>®</sup> is a new patented fast latch coupling system: just a few seconds to extract it, to orient it according to the door handing and to insert it again in its seat.

QUICK LATCH<sup>®</sup> is the only latch-system with auto-guided sliding.

Metal latch version

The latch-bolt reduces the milling in the frame, notably improving beauty and reducing working time.

Polyamide

latch version

The latch is made of a polyamide that insures strength and quietness when in contact with striker.

PATENTED