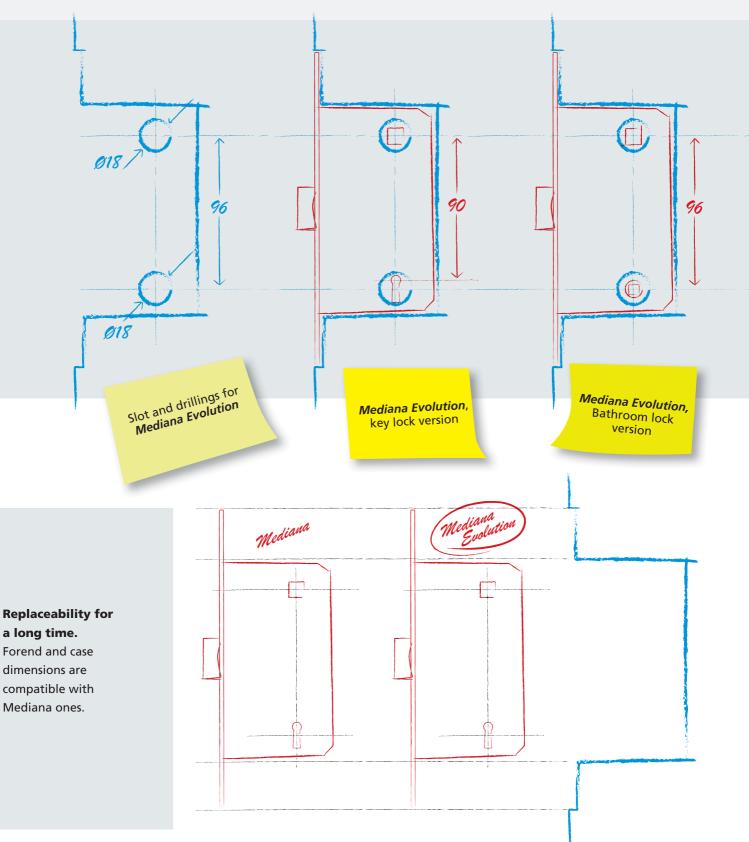

#### STANDARDISED DRILLING

Key and Bathroom lock versions have been designed to allow a single drilling with reduced diameter.

## A complete range of integrated solutions

*Mediana Evolution* Mediana Evolution is available in many combinations among versions, forends, backsets and finishings; a range that will meet any door manufacturer's requirements.

| Version |               | Flat forend | Convex forend | Centre | Backset                 | Finishing                                                                        |
|---------|---------------|-------------|---------------|--------|-------------------------|----------------------------------------------------------------------------------|
| I       | Key lock      | 18 mm       | 16 mm         | 90 mm  | 35 mm<br>50 mm<br>60 mm | Bronze plated<br>Enamelled brass plated<br>Nickel plated<br>Matt chromium plated |
| 0       | Bathroom lock | 18 mm       | 16 mm         | 96 mm  | 35 mm<br>50 mm<br>60 mm | Bronze plated<br>Enamelled brass plated<br>Nickel plated<br>Matt chromium plated |
| T       | Cylinder lock | 18 mm       | 16 mm         | 85 mm  | 35 mm<br>50 mm<br>60 mm | Bronze plated<br>Enamelled brass plated<br>Nickel plated<br>Matt chromium plated |