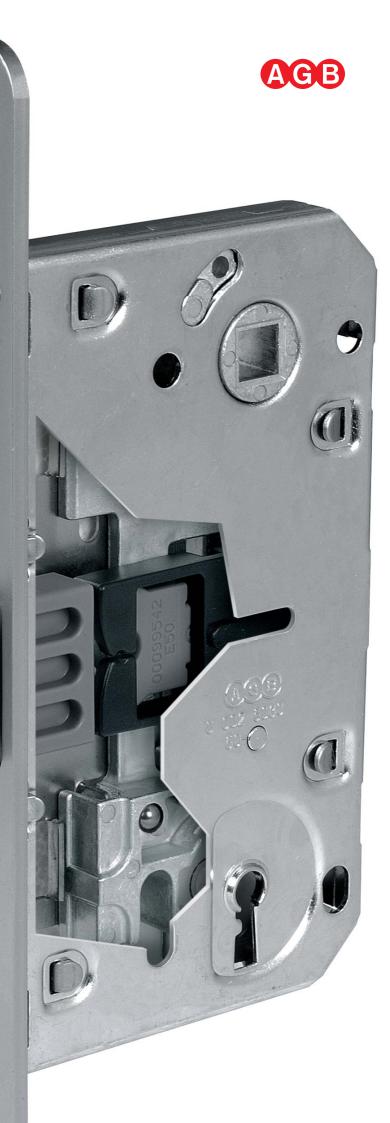

# Precision comes from the heart

The MEDIANA concept is the starting point which has inspired a complete re-designing of the internal mechanism. Solid and reliable like all AGB locks, **Mediana Evolution** is made of technologically innovative materials and offers new advantages:

- extraordinary quiet movement,
- precision in the mechanical coupling,
- smooth internal kinematics.