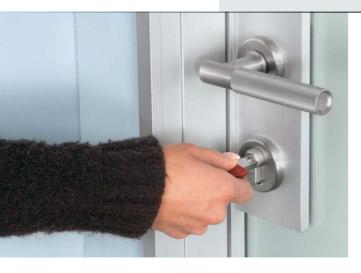

### The key closes with a click

A soft and regular key turn, a precise end stroke. The pleasant sensations by turning *Mediana Evolution* key are brought by a device carefully designed by AGB designers.