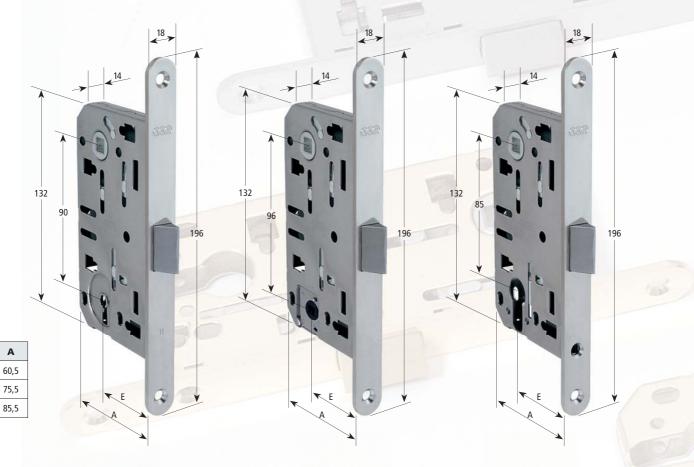

| Version |               | Flat forend | Convex forend | Centre | Backset                 | Finishing                                                                        |
|---------|---------------|-------------|---------------|--------|-------------------------|----------------------------------------------------------------------------------|
| I       | Key lock      | 18 mm       | 16 mm         | 90 mm  | 35 mm<br>50 mm<br>60 mm | Bronze plated<br>Enamelled brass plated<br>Nickel plated<br>Matt chromium plated |
| 0       | Bathroom lock | 18 mm       | 16 mm         | 96 mm  | 35 mm<br>50 mm<br>60 mm | Bronze plated<br>Enamelled brass plated<br>Nickel plated<br>Matt chromium plated |
| T       | Cylinder lock | 18 mm       | 16 mm         | 85 mm  | 35 mm<br>50 mm<br>60 mm | Bronze plated<br>Enamelled brass plated<br>Nickel plated<br>Matt chromium plated |

Е

35 50

60