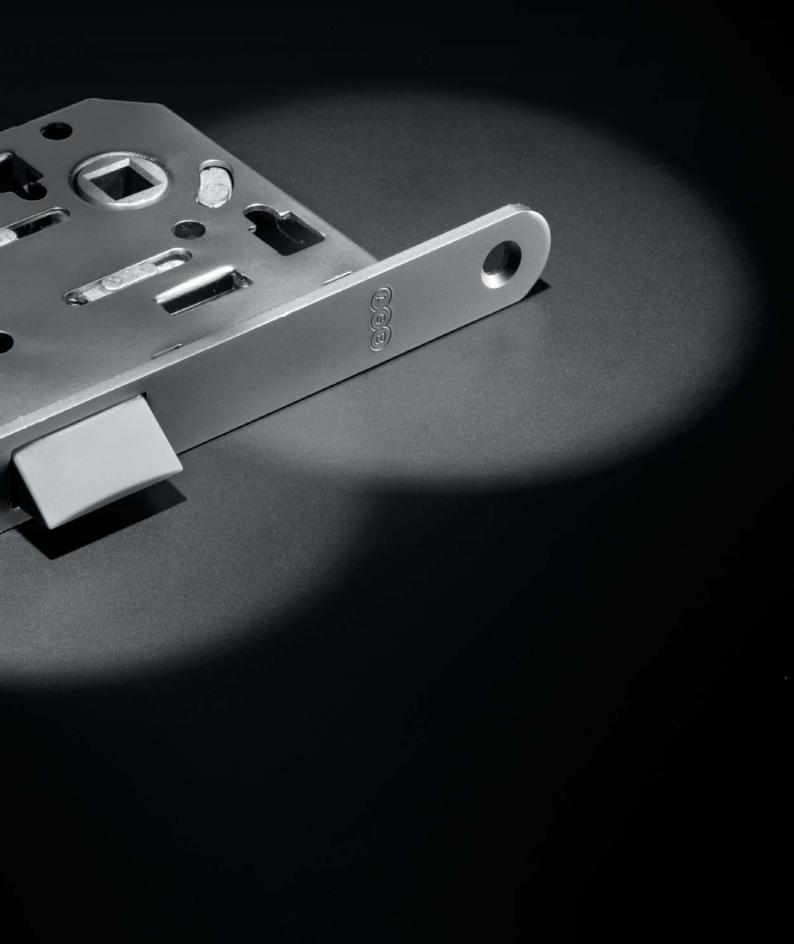

## QUICK LATCH<sup>®</sup> ...and the handing changes

QUICK LATCH<sup>®</sup> is a new patented fast latch coupling system: just a few seconds to extract it, to orient it according to the door handing and to insert it again in its seat.

QUICK LATCH<sup>®</sup> is the only latch-system with auto-guided sliding.

Metal latch version

The latch-bolt reduces the milling in the frame, notably improving beauty and reducing working time.

Polyamide

latch version

The latch is made of a polyamide that insures strength and quietness when in contact with striker.

PATENTED