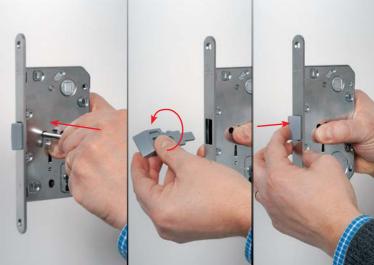

## QUICK LATCH<sup>®</sup> ...and the handing changes

QUICK LATCH<sup>®</sup> is a new patented fast latch coupling system: just a few seconds to extract it, to orient it according to the door handing and to insert it again in its seat.

QUICK LATCH<sup>®</sup> is the only latch-system with auto-guided sliding.

Metal latch version

The latch-bolt reduces the milling in the frame, notably improving beauty and reducing working time.

Polyamide

latch version

The latch is made of a polyamide that insures strength and quietness when in contact with striker.

PATENTED