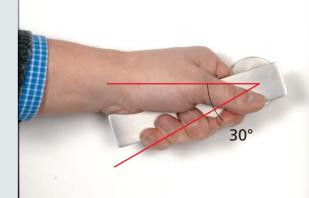

### A fast and safe movement

The opening/closing movement of the handle has been reduced to 30°. Even when the latch is blocked by the key, the handle can freely rotate, avoiding damage due to unintentional forcings.