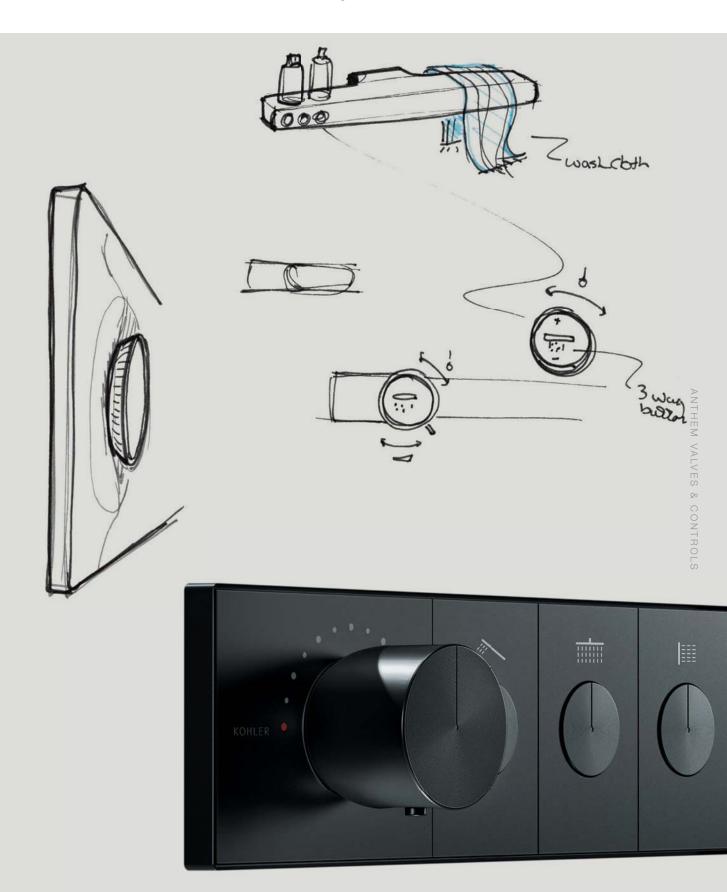

With a clean look reminiscent of common household appliances, the Anthem recessed control is intuitive and familiar. It offers up to four outlets in a single interface, letting the user independently adjust water volume and sprays for maximum comfort. The easily installed, versatile valves also allow shower elements to be plumbed to a single outlet for one-button control when preferred. Regardless of the shower configuration, the control's push-button operation makes it universally simple to operate.

Anthem™ Recessed Mechanical Thermostatic Valve Control K-26347-9-2MB