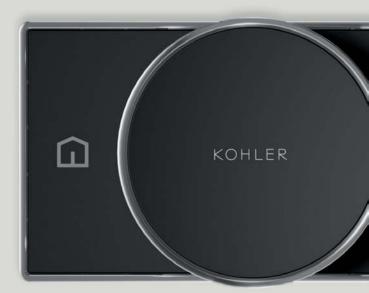

#### KOHLER® KONNECT

The Anthem™ digital control pairs with the KOHLER Konnect® app and other KOHLER Konnect products, enhancing the overall smart home experience. The complete connectivity gives a user more opportunities to personalize experiences throughout their space, with a wide range of customizable settings that are easily accessed through the app and via voice control. To learn more, visit KOHLER.com/SmartHome.

#### WELLBEING EXPERIENCES

The Anthem™ digital control offers built-in, preconfigured hydrotherapies that take showering to new depths. Each immersive journey is designed to enhance personal wellbeing with targeted experiences that can relax, invigorate, or deliver a sense of escape.