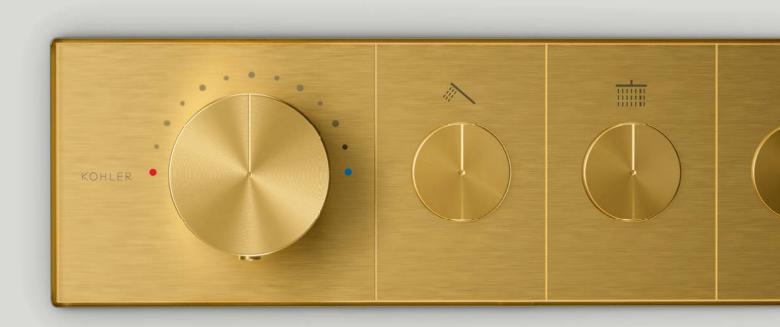

## A MOMENT OF EMPHASIS

When the details are everything, finish is as significant as form. Anthem™ mechanical and digital controls are offered in a full range of brilliant KOHLER finishes, each one blending beauty with fine craftsmanship. You can set the perfect mood for every project with an aesthetic that complements or contrasts.