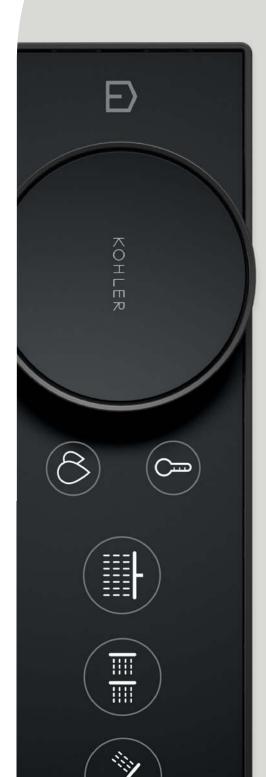

#### DIGITAL VALVES & CONTROLS

Before some of the most iconic smart home products became household names, Kohler was the first to transform showering with the precise operation and uncluttered look of digital controls.

Now with the Anthem™ digital valve and control, we're delivering our most advanced, intuitive, and immersive experience yet.

- Up to six outlets with a single control
- Independent access to every spray and up to two temperature zones
- Matte screen minimizes glare
- Universal iconography, haptic feedback, and five language options ensure approachability
- Simple installation requires only hot and cold inlets
- Optional remote start button can be placed anywhere in the bathroom or adjoining room

Digital control

Wireless remote on/off button