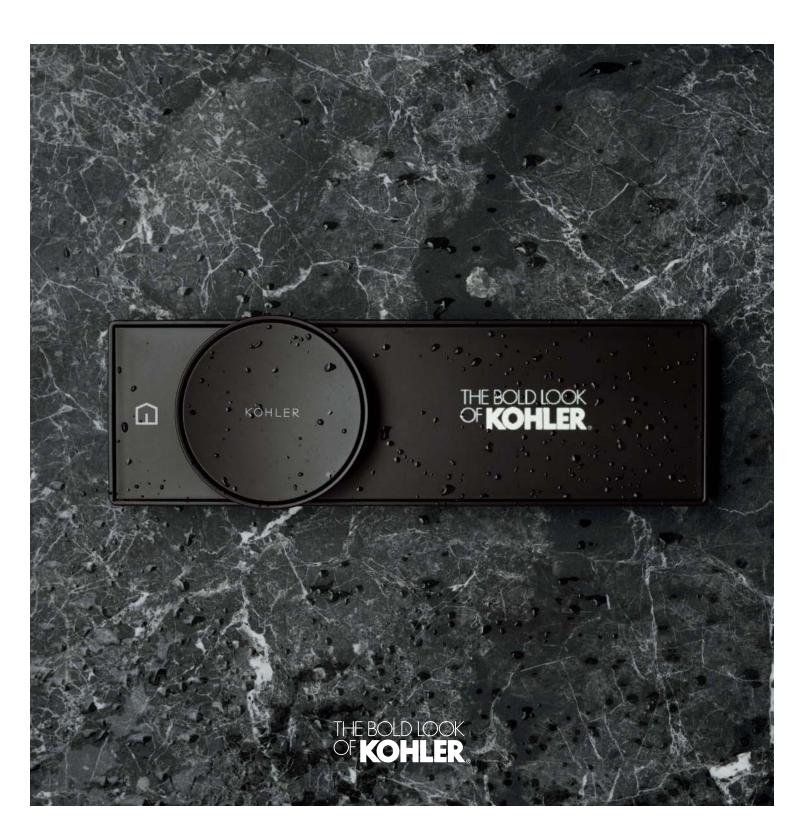

#### DESIGN

The clean, unexpected look of Anthem™ controls is reminiscent of common household appliances, while remaining intuitive and familiar.

#### EASE OF SPECIFICATION

The universal design aligns with global standards and can accommodate up to six outlets in a single control. The result is truly seamless specification, anywhere in the world.

#### FASE OF INSTALLATION

Needing only hot and cold inlets, Anthem valves reduce the number of required connections behind the wall for a refreshingly simple installation.