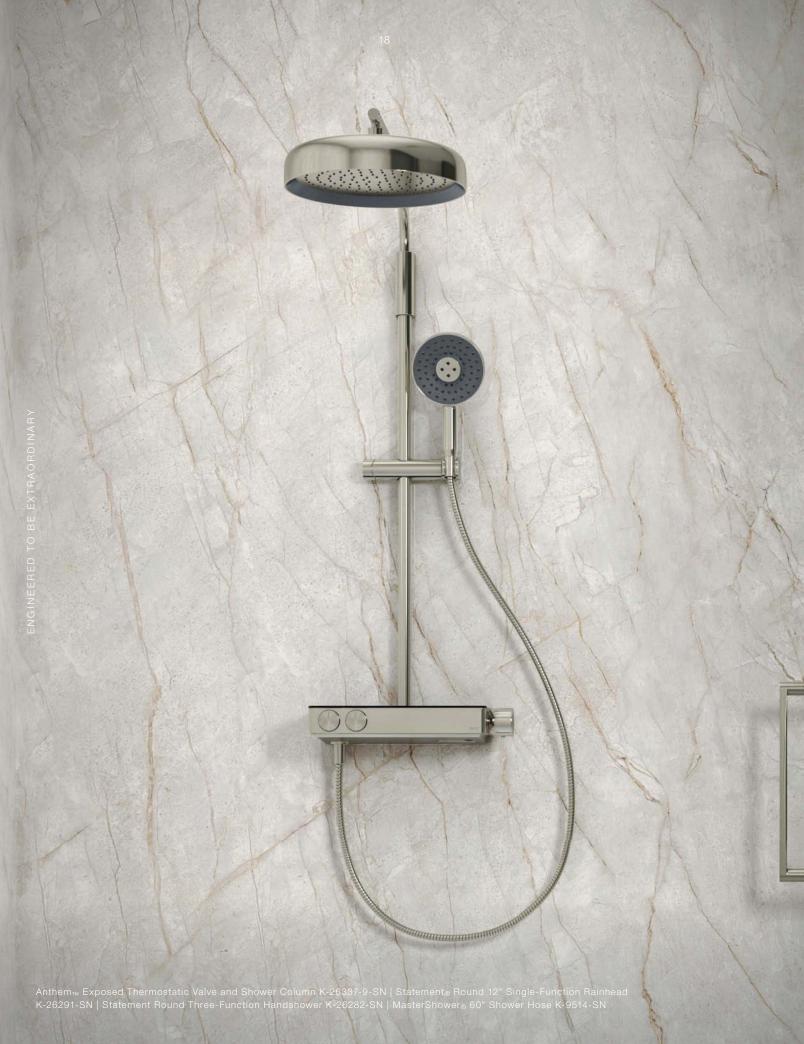

# EXPOSED MECHANICAL VALVES & CONTROLS

Choose the elevated style of the Anthem™ exposed thermostatic valve and control with up to two independently adjustable outlets. The simple installation requires only hot and cold inlet connections, and it can be easily serviced by removing the glass top. The slim interface provides advanced control with intuitive knob operation and is easily paired with shower columns.

STATEMENT® SHOWERING COLLECTION

Statement® Round 14" Single-Function Rainhead K-26292-BL | Statement 12" Ceiling-Mount Single-Function Rainhead Arm K-26321-BL | Statement Three-Function Showerhead K-26290-BL | Statement Wall-Mount Shower Arm K-26318-BL | Statement Round Body Spray K-26299-BL | Statement Single-Function Iconic Handshower K-26286-BL | 30" Slidebar K-8524-BL | Purist® Supply Elbow K-22172-BL | MasterShower® Shower Hose K-9514-BL | Anthem™ Digital Control K-28214-BL | Anthem Wireless Remote On/Off Button K-28213-BL