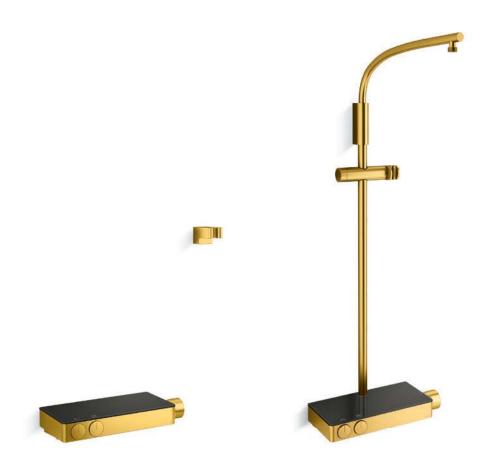

#### DIGITAL VALVES & CONTROLS

Before some of the most iconic smart home products became household names, Kohler was the first to transform showering with the precise operation and uncluttered look of digital controls.

Now with the Anthem™ digital valve and control, we're delivering our most advanced, intuitive, and immersive experience yet.

- Up to six outlets with a single control
- Independent access to every spray and up to two temperature zones
- Matte screen minimizes glare
- Universal iconography, haptic feedback, and five language options ensure approachability
- Simple installation requires only hot and cold inlets
- Optional remote start button can be placed anywhere in the bathroom or adjoining room

Digital control

Wireless remote on/off button

#### KOHLER® KONNECT

The Anthem™ digital control pairs with the KOHLER Konnect® app and other KOHLER Konnect products, enhancing the overall smart home experience. The complete connectivity gives a user more opportunities to personalize experiences throughout their space, with a wide range of customizable settings that are easily accessed through the app and via voice control. To learn more, visit KOHLER.com/SmartHome.