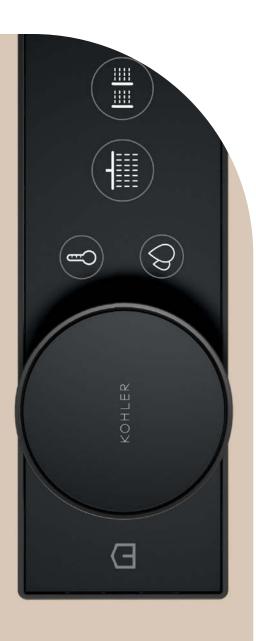

With a clean look reminiscent of common household appliances, the Anthem recessed control is intuitive and familiar. It offers up to four outlets in a single interface, letting the user independently adjust water volume and sprays for maximum comfort. The easily installed, versatile valves also allow shower elements to be plumbed to a single outlet for one-button control when preferred. Regardless of the shower configuration, the control's push-button operation makes it universally simple to operate.

Anthem™ Recessed Mechanical Thermostatic Valve Control K-26347-9-2MB