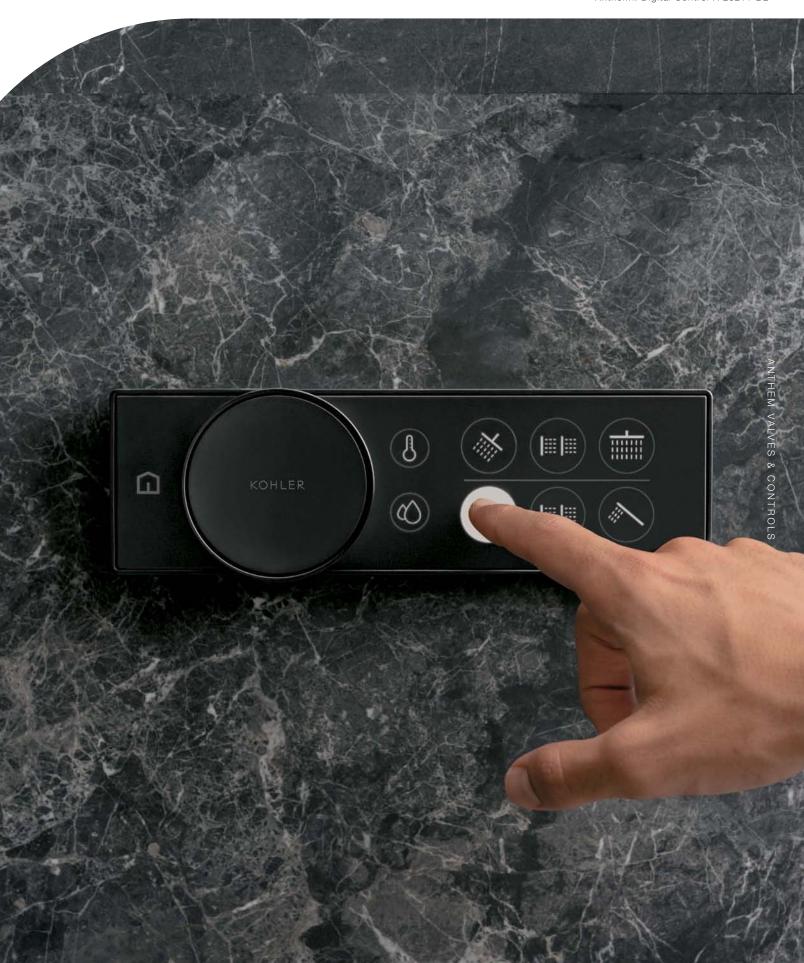

Acting as the control center, Anthem enables showering experiences that are second to none. Anthem digital controls were designed to make the introduction of technology into the showering space as seamless as possible, while the mechanical controls break the mold of traditional showers with an intuitive and familiar design. Putting complete control over the temperature, pressure, spray experiences, and more in the hands of the user, Anthem provides a personalized and customized showering experience.

#### DIGITAL VALVES & CONTROLS

Before some of the most iconic smart home products became household names, Kohler was the first to transform showering with the precise operation and uncluttered look of digital controls.

Now with the Anthem™ digital valve and control, we're delivering our most advanced, intuitive, and immersive experience yet.

- Up to six outlets with a single control
- Independent access to every spray and up to two temperature zones
- Matte screen minimizes glare
- Universal iconography, haptic feedback, and five language options ensure approachability
- Simple installation requires only hot and cold inlets
- Optional remote start button can be placed anywhere in the bathroom or adjoining room

Digital control

Wireless remote on/off button