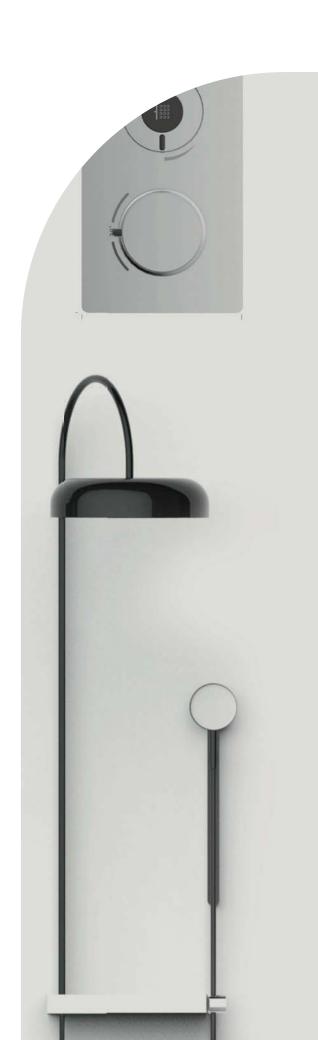

#### DIGITAL VALVES & CONTROLS

Before some of the most iconic smart home products became household names, Kohler was the first to transform showering with the precise operation and uncluttered look of digital controls.

Now with the Anthem™ digital valve and control, we're delivering our most advanced, intuitive, and immersive experience yet.

- Up to six outlets with a single control
- Independent access to every spray and up to two temperature zones
- Matte screen minimizes glare
- Universal iconography, haptic feedback, and five language options ensure approachability
- Simple installation requires only hot and cold inlets
- Optional remote start button can be placed anywhere in the bathroom or adjoining room

Digital control

Wireless remote on/off button

#### KOHLER® KONNECT

The Anthem™ digital control pairs with the KOHLER Konnect® app and other KOHLER Konnect products, enhancing the overall smart home experience. The complete connectivity gives a user more opportunities to personalize experiences throughout their space, with a wide range of customizable settings that are easily accessed through the app and via voice control. To learn more, visit KOHLER.com/SmartHome.