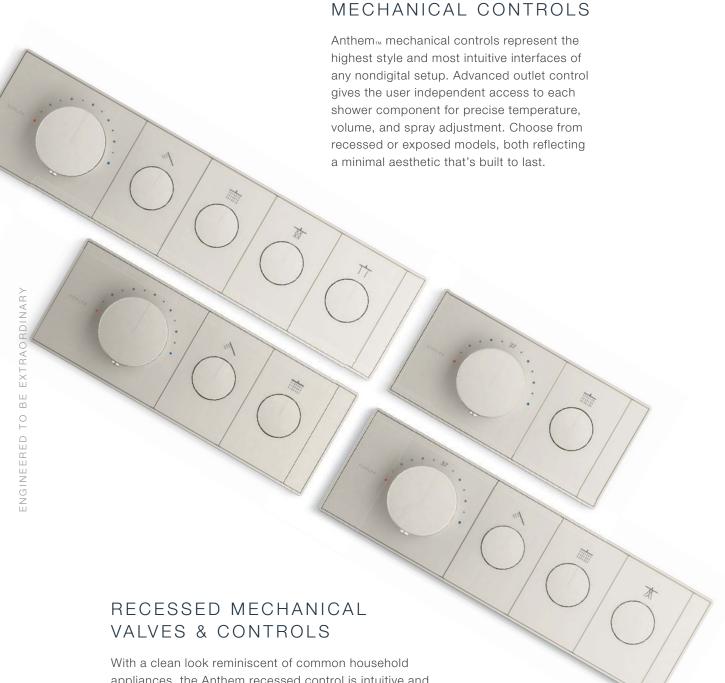

#### DESIGN

The clean, unexpected look of Anthem™ controls is reminiscent of common household appliances, while remaining intuitive and familiar.

#### **EXPERIENCE**

Advanced outlet control provides independent access to each shower component. With precise command over temperature and volume, users can enjoy a highly personalized experience.

#### EASE OF SPECIFICATION

The universal design aligns with global standards and can accommodate up to six outlets in a single control. The result is truly seamless specification, anywhere in the world.

#### FASE OF INSTALLATION

Needing only hot and cold inlets, Anthem valves reduce the number of required connections behind the wall for a refreshingly simple installation.