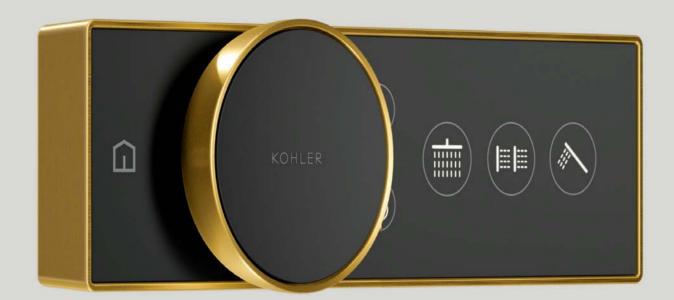

#### DIGITAL VALVES & CONTROLS

Before some of the most iconic smart home products became household names, Kohler was the first to transform showering with the precise operation and uncluttered look of digital controls.

Now with the Anthem™ digital valve and control, we're delivering our most advanced, intuitive, and immersive experience yet.

- Up to six outlets with a single control
- Independent access to every spray and up to two temperature zones
- Matte screen minimizes glare
- Universal iconography, haptic feedback, and five language options ensure approachability
- Simple installation requires only hot and cold inlets
- Optional remote start button can be placed anywhere in the bathroom or adjoining room

#### KOHLER® KONNECT

The Anthem™ digital control pairs with the KOHLER Konnect® app and other KOHLER Konnect products, enhancing the overall smart home experience. The complete connectivity gives a user more opportunities to personalize experiences throughout their space, with a wide range of customizable settings that are easily accessed through the app and via voice control. To learn more, visit KOHLER.com/SmartHome.