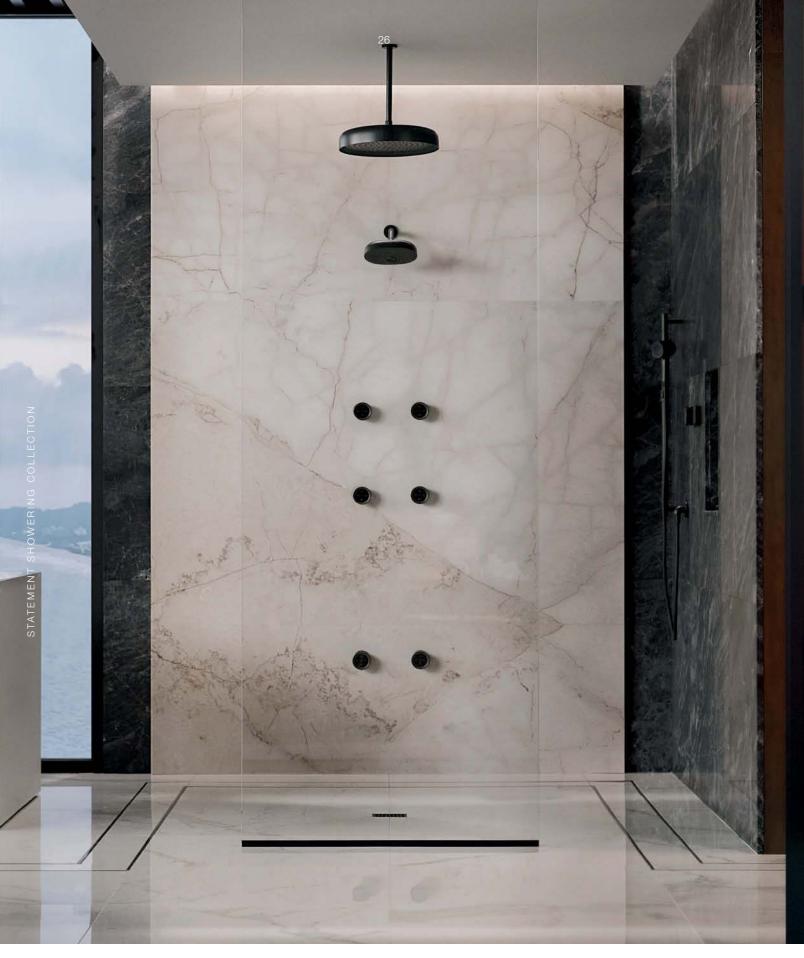

STATEMENT® SHOWERING COLLECTION

Statement® Round 14" Single-Function Rainhead K-26292-BL | Statement 12" Ceiling-Mount Single-Function Rainhead Arm K-26321-BL | Statement Three-Function Showerhead K-26290-BL | Statement Wall-Mount Shower Arm K-26318-BL | Statement Round Body Spray K-26299-BL | Statement Single-Function Iconic Handshower K-26286-BL | 30" Slidebar K-8524-BL | Purist® Supply Elbow K-22172-BL | MasterShower® Shower Hose K-9514-BL | Anthem™ Digital Control K-28214-BL | Anthem Wireless Remote On/Off Button K-28213-BL

# ENDLESS POSSIBILITIES

Anthem™ valves and controls provide unmatched flexibility. They can be paired with the Statement® showering collection or any KOHLER® shower components for endless configurations and enhanced personalization. With the Anthem collection, you're empowered to design the ideal space and create unforgettable showering experiences.