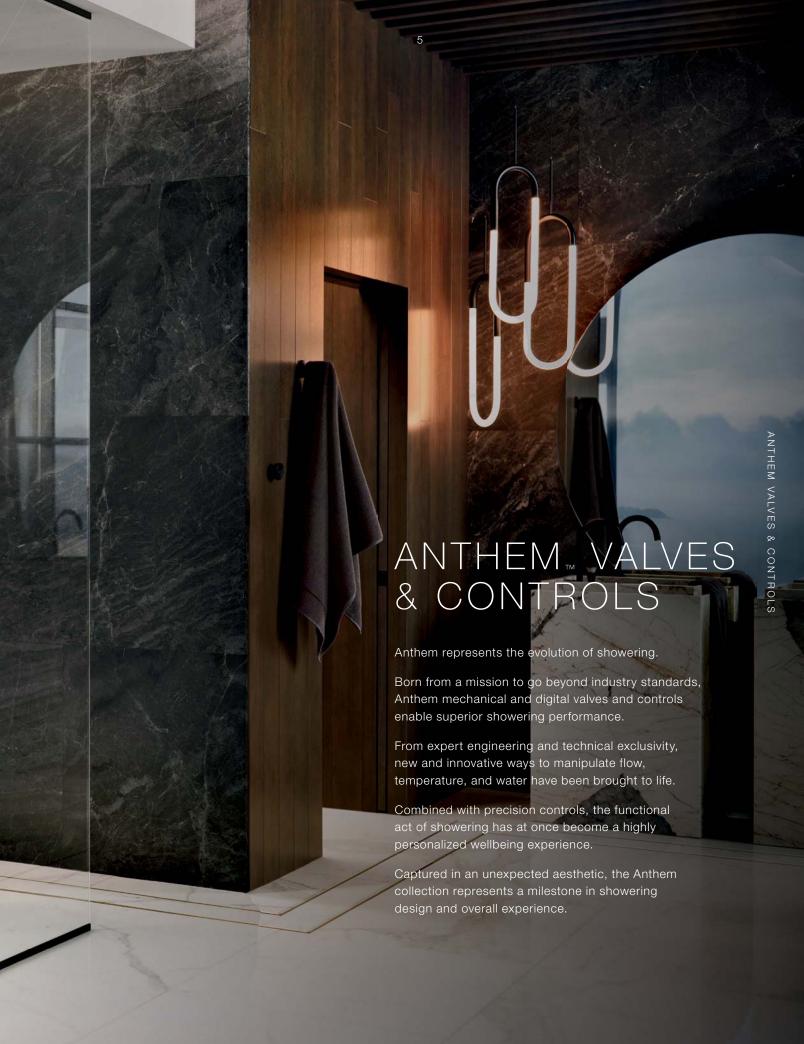

# ANTHEM

VALVES & CONTROLS

Acting as the control center, Anthem enables showering experiences that are second to none. Anthem digital controls were designed to make the introduction of technology into the showering space as seamless as possible, while the mechanical controls break the mold of traditional showers with an intuitive and familiar design. Putting complete control over the temperature, pressure, spray experiences, and more in the hands of the user, Anthem provides a personalized and customized showering experience.