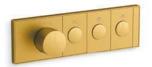

With a clean look reminiscent of common household appliances, the Anthem recessed control is intuitive and familiar. It offers up to four outlets in a single interface, letting the user independently adjust water volume and sprays for maximum comfort. The easily installed, versatile valves also allow shower elements to be plumbed to a single outlet for one-button control when preferred. Regardless of the shower configuration, the control's push-button operation makes it universally simple to operate.

Anthem™ Recessed Mechanical Thermostatic Valve Control K-26347-9-2MB