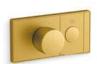

With a clean look reminiscent of common household appliances, the Anthem recessed control is intuitive and familiar. It offers up to four outlets in a single interface, letting the user independently adjust water volume and sprays for maximum comfort. The easily installed, versatile valves also allow shower elements to be plumbed to a single outlet for one-button control when preferred. Regardless of the shower configuration, the control's push-button operation makes it universally simple to operate.

Anthem™ Recessed Mechanical Thermostatic Valve Control K-26347-9-2MB