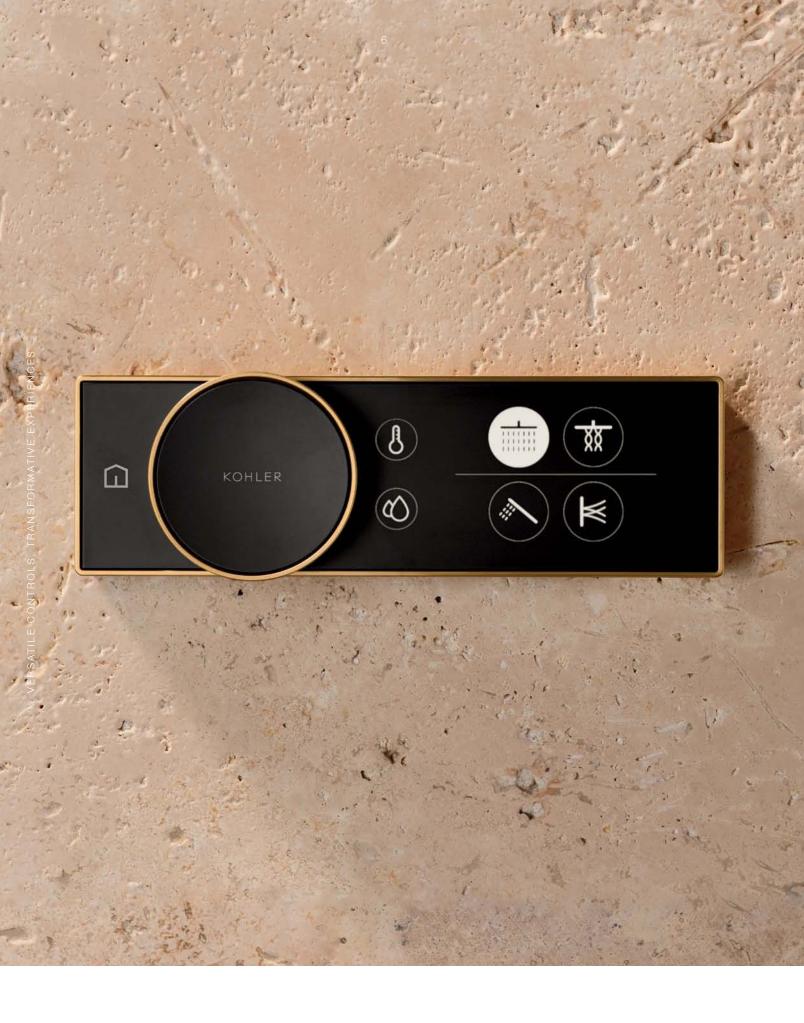

## VERSATILE CONTROLS, TRANSFORMATIVE EXPERIENCES

#### DESIGN

The clean, unexpected look of Anthem™ controls is reminiscent of common household appliances, while remaining intuitive and familiar.

#### **EXPERIENCE**

Advanced outlet control provides independent access to each shower component. With precise command over temperature and volume, users can enjoy a highly personalized experience.

#### EASE OF SPECIFICATION

The universal design aligns with global standards and can accommodate up to six outlets in a single control. The result is truly seamless specification, anywhere in the world.

#### FASE OF INSTALLATION

Needing only hot and cold inlets, Anthem valves reduce the number of required connections behind the wall for a refreshingly simple installation.