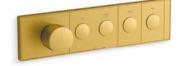

#### RECESSED MECHANICAL

Recessed Mechanical Thermostatic Valve Control

One-Outlet | K-26345-9

Recessed Mechanical Thermostatic Valve Control

Two-Outlet | K-26346-9

Recessed Mechanical Thermostatic Valve Control

Three-Outlet | K-26347-9

Recessed Mechanical Thermostatic Valve Control

Four-Outlet | K-26348-9

#### Recessed Mechanical Thermostatic Valve

One-Port | K-26339 Two-Port | K-26340 Three-Port | K-26341 Four-Port | K-26342