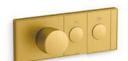

# EXPOSED MECHANICAL VALVES & CONTROLS

Choose the elevated style of the Anthem™ exposed thermostatic valve and control with up to two independently adjustable outlets. The simple installation requires only hot and cold inlet connections, and it can be easily serviced by removing the glass top. The slim interface provides advanced control with intuitive knob operation and is easily paired with shower columns.