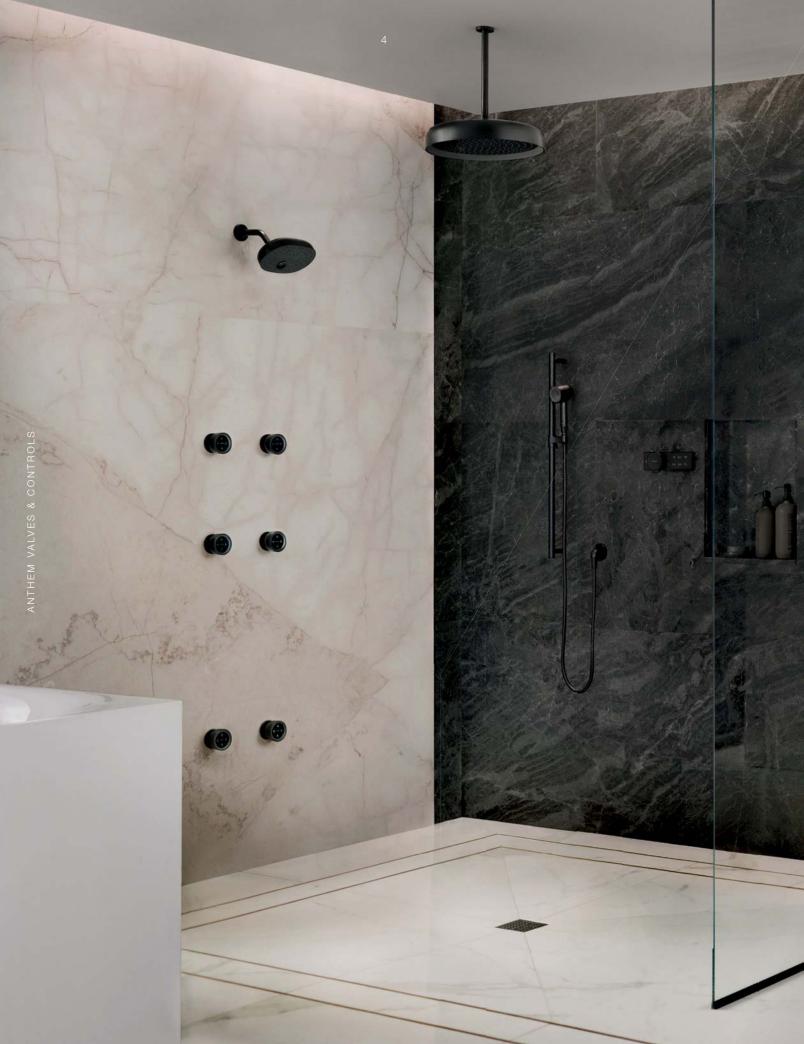

# ANTHEM

VALVES & CONTROLS

Acting as the control center, Anthem enables showering experiences that are second to none. Anthem digital controls were designed to make the introduction of technology into the showering space as seamless as possible, while the mechanical controls break the mold of traditional showers with an intuitive and familiar design. Putting complete control over the temperature, pressure, spray experiences, and more in the hands of the user, Anthem provides a personalized and customized showering experience.