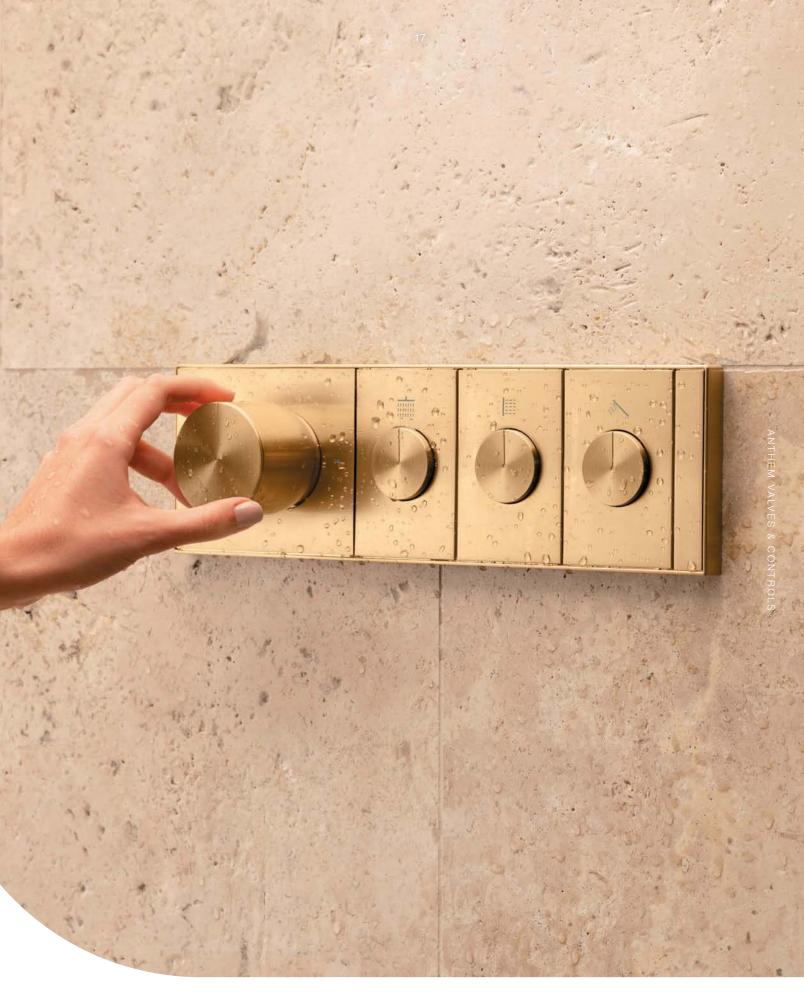

With a clean look reminiscent of common household appliances, the Anthem recessed control is intuitive and familiar. It offers up to four outlets in a single interface, letting the user independently adjust water volume and sprays for maximum comfort. The easily installed, versatile valves also allow shower elements to be plumbed to a single outlet for one-button control when preferred. Regardless of the shower configuration, the control's push-button operation makes it universally simple to operate.

Anthem™ Recessed Mechanical Thermostatic Valve Control K-26347-9-2MB

# EXPOSED MECHANICAL VALVES & CONTROLS

Choose the elevated style of the Anthem™ exposed thermostatic valve and control with up to two independently adjustable outlets. The simple installation requires only hot and cold inlet connections, and it can be easily serviced by removing the glass top. The slim interface provides advanced control with intuitive knob operation and is easily paired with shower columns.