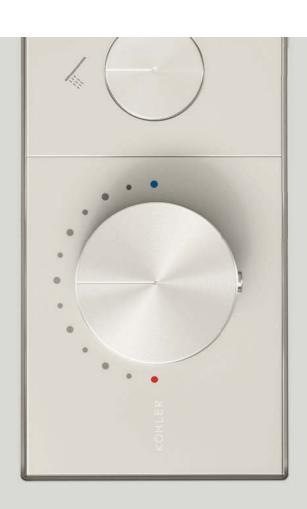

With a clean look reminiscent of common household appliances, the Anthem recessed control is intuitive and familiar. It offers up to four outlets in a single interface, letting the user independently adjust water volume and sprays for maximum comfort. The easily installed, versatile valves also allow shower elements to be plumbed to a single outlet for one-button control when preferred. Regardless of the shower configuration, the control's push-button operation makes it universally simple to operate.

Anthem™ Recessed Mechanical Thermostatic Valve Control K-26347-9-2MB