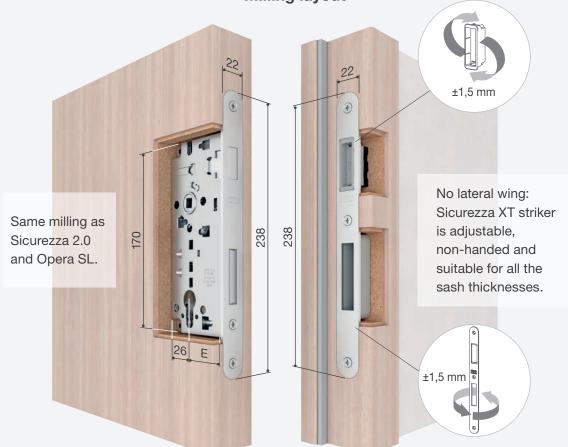

## Milling layout

Centre 🔀 85 mm

Forend (22 mm)

22 mm

Backset (E) 45/50/60/70 mm

Hub © 8 mm

Material: steel, stainless steel