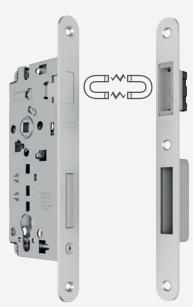

## SICUREZZA XT

Mortice lock with magnetic latch for flush doors

concealed magnetic latch

extremely silent

non-nande lock

adjustable non-handed striker

same milling as Sicurezza 2.0 and Opera SL

tested one by one

## SICUREZZA XT

Sicurezza XT is our magnetic movement lock.

It takes from Sicurezza 2.0 the amazing smooth functioning, the precision of mechanical movements with noiseless closing. The magnetic, symmetric latch is nohanded (no need for spring latch inversion).