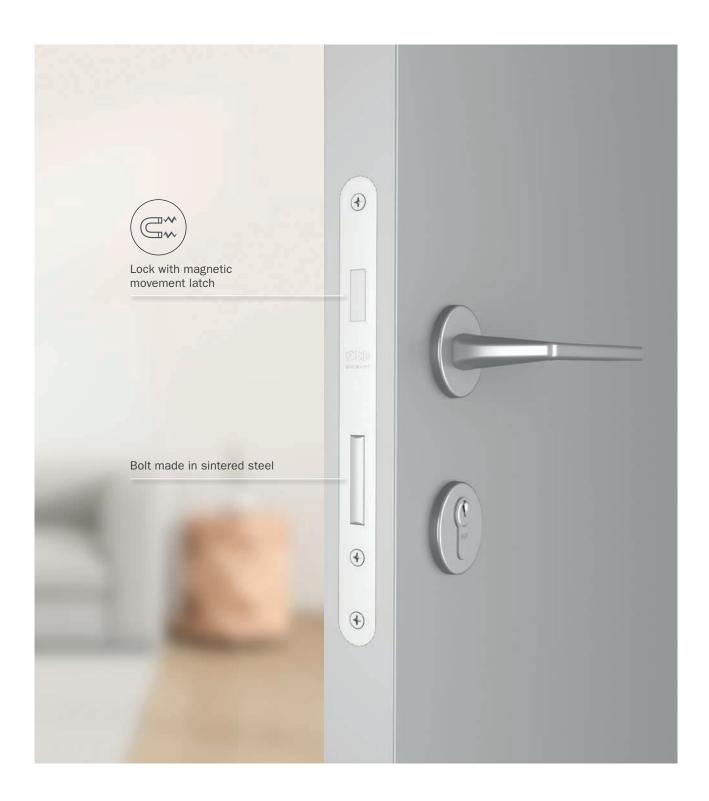

## SICUREZZA XT

Mortice lock with magnetic latch for flush doors

concealed magnetic latch

extremely silent

non-nande lock

adjustable non-handed striker

same milling as Sicurezza 2.0 and Opera SL

tested one by one

## SICUREZZA XT

Sicurezza XT is our magnetic movement lock.

It takes from Sicurezza 2.0 the amazing smooth functioning, the precision of mechanical movements with noiseless closing. The magnetic, symmetric latch is nohanded (no need for spring latch inversion).