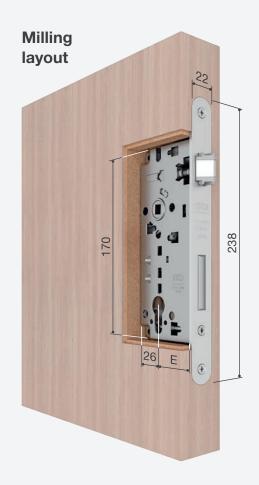

Forend 18/22 mm

16/22 mm

Backset (E) 20/25/30/40/ 45/50/60/70 mm

Hub 📵 8 mm

Material: steel, stainless steel, nylon

Bolt only, without spring latch version also available.

Sicurezza 2.0 achieved the PIV certification overpassing the tests required by the regulation EN 12209.