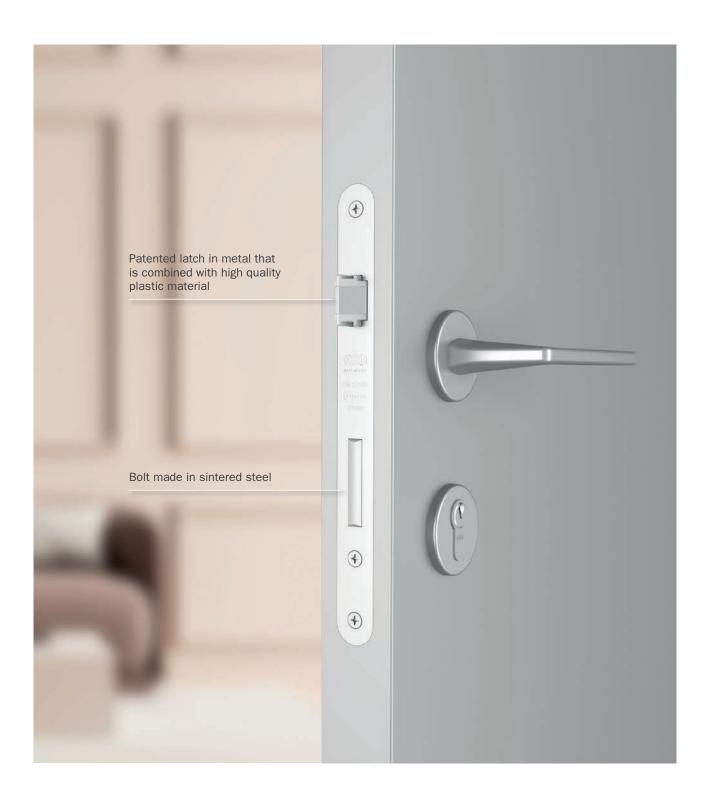

## SICUREZZA 2.0

Mortice lock for internal and entrance doors

Patented DUO latch

Smooth movement

Solidity and durability

Reversibility

Tested over 500.000 opening-closing cycles

Centre 35 mm

Forend 18/22 mm

16/22 mm

Backset (E) 20/25/30/40/ 45/50/60/70 mm

Hub 📵 8 mm

Material: steel, stainless steel, nylon

Bolt only, without spring latch version also available.

Sicurezza 2.0 achieved the PIV certification overpassing the tests required by the regulation EN 12209.