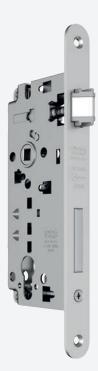

## SICUREZZA 2.0

Mortice lock for internal and entrance doors

Patented DUO latch

Smooth movement

Solidity and durability

Reversibility

Tested over 500.000 opening-closing cycles

Centre 35 mm

Forend 18/22 mm

16/22 mm

Backset (E) 20/25/30/40/ 45/50/60/70 mm

Hub 📵 8 mm

Material: steel, stainless steel, nylon

Bolt only, without spring latch version also available.

Sicurezza 2.0 achieved the PIV certification overpassing the tests required by the regulation EN 12209.